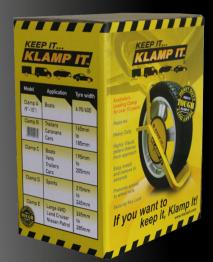

KEEP IT

KLAMP IT

There are five sizes of wheel clamp. simply select the size to suit your vehicle below.

Clamp A – suits boats with a tyre width 6.90/600 Clamp B – trailers, caravans, cars – from 165mm to 185mm Clamp C – boats, vans, trailers, cars – 195 to 205mm Clamp D – sports cars – 215mm to 245mm Clamp E – large 4wds – 265mm - 285mm