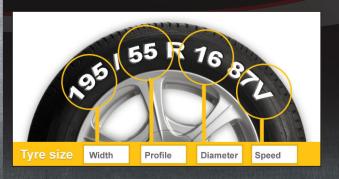

## NOT SURE WHAT SIZE YOUR TYRE IS?

Look at your tyre. You'll see a set of numbers as shown below. You want to look at the FIRST number – shown here as 195. If your tyre is a 195, then you'll need Clamp C.